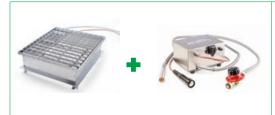

### VARIANT for better control of the fire

### GF42 pan + solenoid valve module

Kit contents:

- 1 x GF42 pan
- 1 x wired remote control with push button
- 1 x solenoid valve module housing and its 12V battery,
- 1 x gas pressure reducing valve for 1 gas bottle and associated supply flexible connector
- 1 x charger

Ref : V90.00.038