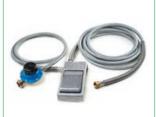

## TECHNICAL CHARACTERISTICS

| GF42 waterless fire pan  | V90.00.024 | - Material: stainless steel<br>- Dimensions: L70 x D63 x H28 cm<br>- Weight: 14.3 kg                                                                                                                                             |
|--------------------------|------------|----------------------------------------------------------------------------------------------------------------------------------------------------------------------------------------------------------------------------------|
| Remote-control cable     |            | <ul> <li>Splash-proof housing</li> <li>Push button with protection against accidental ignition</li> <li>Powered by 9V-6LR61 battery (not supplied)</li> <li>6-metre fire-resistant electric cable (standard IEC 331).</li> </ul> |
| Armoured gas supply hose | V90.80.057 | <ul><li>- 6m flexible connector to standard EN 559</li><li>- Flowrate: 12 kg/h</li><li>- Connects to industrial-type propane gas bottle without flow limiter</li></ul>                                                           |
| Basic kit: V90.00.050    |            |                                                                                                                                                                                                                                  |

Flexible connector

Ref : V90.80.05

With safety pedal.

**Annual maintenance** 

Essential for long-term safe use. **3-year contract** 

As part of our policy of constant research to improve our products, we reserve the right to modify our products' technical characteristics at any time without notice. Images not contractual.