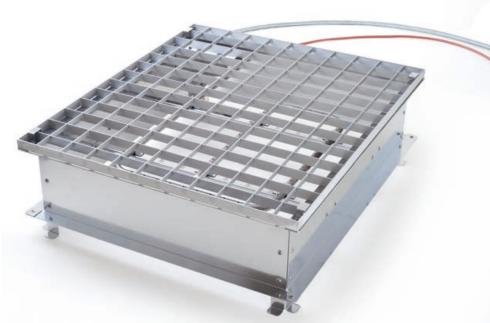

## TECHNICAL CHARACTERISTICS

| GF42 waterless fire pan  | V90.00.024 | - Material: stainless steel<br>- Dimensions: L70 x D63 x H28 cm<br>- Weight: 14.3 kg                                                                                                                                             |
|--------------------------|------------|----------------------------------------------------------------------------------------------------------------------------------------------------------------------------------------------------------------------------------|
| Remote-control cable     |            | <ul> <li>Splash-proof housing</li> <li>Push button with protection against accidental ignition</li> <li>Powered by 9V-6LR61 battery (not supplied)</li> <li>6-metre fire-resistant electric cable (standard IEC 331).</li> </ul> |
| Armoured gas supply hose | V90.80.057 | <ul><li>- 6m flexible connector to standard EN 559</li><li>- Flowrate: 12 kg/h</li><li>- Connects to industrial-type propane gas bottle without flow limiter</li></ul>                                                           |
| Basic kit: V90.00.050    |            |                                                                                                                                                                                                                                  |