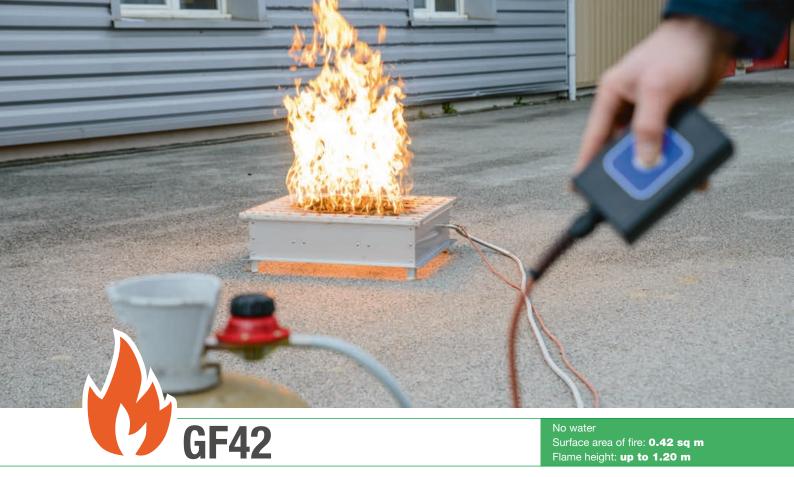

# **COMPACT & LIGHTWEIGHT**

### WATERLESS FIRE PAN

- ► Easy to use
- ▶ Lightweight, takes up little space
- ▶ Produces flames up to 1.20 m in height
- ► 10-position flame height control
- ▶ Works with any kind of extinguishing equipment: all types of fire extinguishers, nozzles, foam units, etc.

### TRAIN IN COMPLETE SAFETY

► Fire is controlled (ignited) via remote control cable

### **GAS SUPPLY**

- From an industrial-type propane gas bottle with no flow limiter
- From two domestic propane gas bottles with flow limiter

Other gas supply: consult us

- Easy to transport
- Quick set-up
- Simple to use