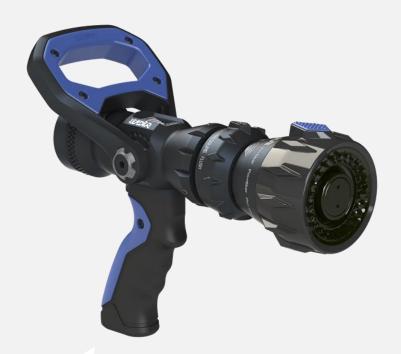

# FlowMatic Compact

## Automatic, controlled pressure variable flow nozzle

- Body in Hard anodized Aluminum
- 6 positions (5 open + shut off) controlled by a wide flow handle for instantaneous reaction
- Adjustment of the full jet to the optimal spray angle in a quarter turn
- Stainless steel slide valve for keeping perfect stream quality
- Powerful full cone spray for smothering flames.
- Pulsing mode with opening at 2 bar
- Unbreakable teeth : No maintenance
- Polyurethane Bumper: resistant to high temperatures, hydrocarbons and aggressive chemicals
- Strainer to prevent large debris ingress.
- EN15182-2 certified