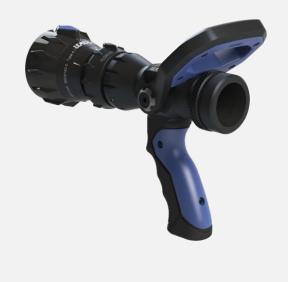

# FlowMatic Compact

## Automatic, controlled pressure variable flow nozzle

- Body in Hard anodized Aluminum
- 6 positions (5 open + shut off) controlled by a wide flow handle for instantaneous reaction
- Adjustment of the full jet to the optimal spray angle in a quarter turn
- Stainless steel slide valve for keeping perfect stream quality
- Powerful full cone spray for smothering flames.
- Pulsing mode with opening at 2 bar
- Unbreakable teeth : No maintenance
- Polyurethane Bumper: resistant to high temperatures, hydrocarbons and aggressive chemicals
- Strainer to prevent large debris ingress.
- EN15182-2 certified