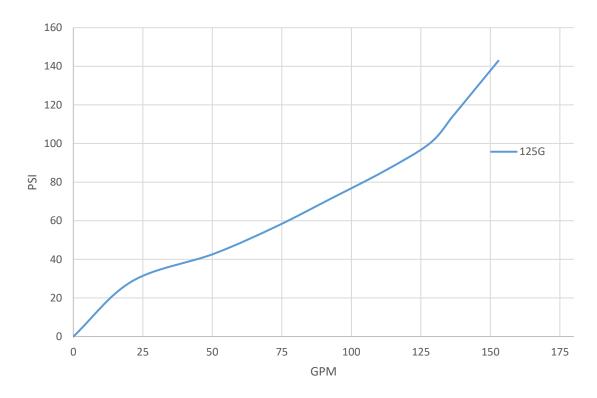

l<br>features |
|----------------|------------|-------------------|-------------|----------|-------------|---------------------|
| FlowMatic 125G | NAA-005-TI |                   |             |          | 1.5" NPSH F |                     |
|                |            | 1.75kg / 3.85 lbs | 0 – 125 GPM | 100 PSI  |             |                     |
| FlowMatic 125G | NAA-006-RI | j                 |             |          | 1.5" NH F   |                     |
|                |            |                   |             |          |             |                     |

#### **Dimensions**

For 1" and 1.5" inlet versions: L. 11.4" x l. 4.7" x h. 9" / L. 29 x l. 12 x h. 23cm For 2" inlet version: L. 12.4" x l. 4.7" x h. 9" / L. 31.5 x l. 12 x h. 23cm

#### **Curve: Flow vs Pressure**



### **Options**

All coupling types
Foam adapter
Coloured (red, blue, yellow, green, orange) flow control
handle and pistol grip covers (Multimatic are delivered as
standard with blue covers)

AA trigger version: Flow handle lock, resettable in order to limit the maximum water flow



## Reduced cost of ownership:

Very light maintenance requirement due to the nozzle design and materials used.